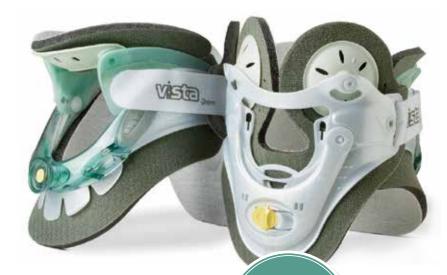

# **Adjustability for Support and Comfort**

In 2006, we introduced the adjustable Vista® Collar, changing the game for cervical care.

Now, we're changing the rules again with the adjustable Vista MultiPost Collar—increasing motion restriction, increasing comfort and improving patient compliance.

## **Fully Adjustable for the Perfect Fit**

Height adjustment technology allows clinicians to effectively fit various anatomies and multiple conditions.

Pivoting Occipital Panels self-adjust for optimal fit, increased support, and maximum comfort.

### **Superior Motion Restriction**

Additional support and motion restriction without compromising patient comfort.

Attaches easily to Vista CTO and Vista CTO4—Aspen's comfortable CTO solutions.