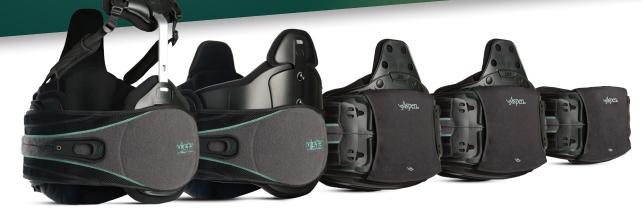

## Vista Lower Spine Line

Aspen's dedicated commitment to research and development has resulted in the most advanced lower spine bracing system available. Each brace can be significantly modified to treat specific patient indications while supporting a healthy recovery. This modular and versatile line reduces inventory requirements and delivers:

- Maximum post-operative support
- Comfortable, one size adjustability
- Ability to easily step down as patient improves
- Tri-band system offers stability and structural integrity

## Codes L0464, L0639, L0637, L0631 and L0627 Approved

To place an order or for more information, contact your local Aspen Sales Representative or Customer Service at 800-295-2776

Life Changing Spinal Innovation