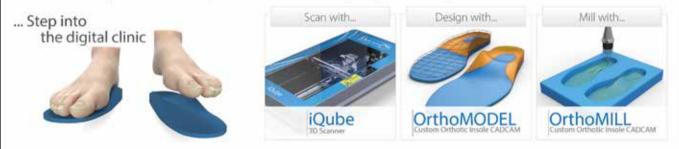

## What We Do ...

We provide a full CADCAM solution from scanning your patients foot through to manufacturing a perfect orthotic. You can use one process or the complete solution to deliver your perfect fitting custom orthotic insoles.