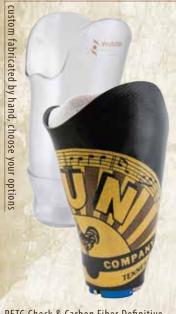

## **EVOLUTION CUSTOM SOLUTIONS**

because every patient is unique.

PETG Check & Carbon Fiber Definitive

Push Button Expulsion Configuration

Echo with the Origin Wave

### Check Sockets & Definitive Sockets

Evolution's check and definitive sockets are custom made with your choice of quality components and materials. Definitive sockets are made from a special weave and weight of premium carbon fiber that results in a lighter, stronger socket. For check sockets you can choose from PETG and thermolyn with or without components.