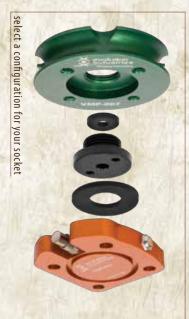

### Components & Supplies

Evolution's line of specialty components and supplies for the fabrication of sockets gives you more options when it comes to customizing a socket for your patient. Our socket systems aim to give the clinician the most versatility to mix and match a wide variety of resources in today's market. We can make the socket with the desired components at Evolution or we can send the materials to you.