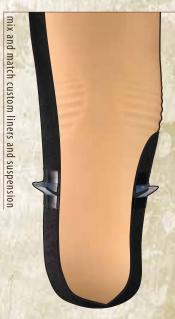

### **Custom Liners** & Suspension

Evolution's custom liners are made from a medical grade silicone. You can choose from a tacky (the Natural) or smooth silicone (the Origin) and also add the wave feature as well as select the thickness of each area of the liner. Evolution's Aura and Echo Suspension systems have custom seal heights, so you can be in control of where you want the elevated vacuum in the socket.