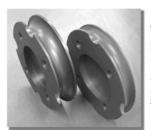

## NEW!

The redesigned low profile lamination mounting plate is 5/16 of an inch thick, half the thickness of the standard mounting plate and half the weight. It has a standard 4 bolt pattern with M6 x 1 threads and is anodized blue. This plate is designed for patients up to 250 pounds or K1 to K3.