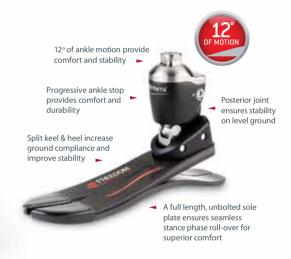

## Kinterra™

Foot/Ankle System

Kinterra's articulating ankle delivers:

- Increased ground contact and a more symmetrical gait
- Improved stability and safety, especially on slopes and varied terrain
- Reduced socket pressures for healthier residual limbs
- Enhanced comfort while sitting and squatting
- User confidence and satisfaction