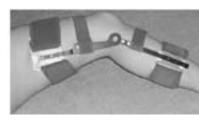

## **BODI**<sup>™</sup> THE ORIGINAL <u>Extension & Flexion Orthosis Knee Brace</u>

- ◆ Adjustable tension
- ◆ For range-of-motion treatment
- ◆ Light-weight, non-corrosive material
- ◆ Soft, closed O-cell padding makes it ideal for hydro therapy

◆ Adult and pediatric versions

90 Day **SPECIAL! Any Quantity Price \$309** 

BODI™