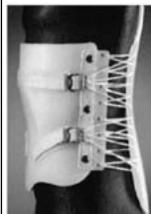

## **ADVANTAGE™** SPINAL SYSTEM **SPINEGUARD™**

- ◆ Provides excellent compression and support ◆ Patented strapping system
- ◆ Easy to fit
- ◆ Neutral, pendulous or
- flexion fronts
- ◆ Lordosis range of 0° to 20°
- ◆ LSO & TLSO
- ◆ Made to your specifications and measurements

◆ Easy to fit

◆ Rigid, adjustable panels

- ◆ Neutral, pendulous or
- flexion fronts ◆ Lordosis range of 0° to 20°
- ◆ LSO & TLSO ◆ Made to your specifications and measurements

For catalog or pricing call: 901-320-7155 Website: www.medstat-nationallabs.com