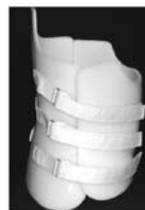

## **ADVANTAGE™** SPINAL SYSTEM **SPINEGUARD™**

- ◆ Provides excellent compression and support ◆ Patented strapping system
- ◆ Easy to fit
- ◆ Neutral, pendulous or
- flexion fronts
- ◆ Lordosis range of 0° to 20°
- ◆ LSO & TLSO
- ◆ Made to your specifications and measurements

◆ Easy to fit

◆ Rigid, adjustable panels

- ◆ Neutral, pendulous or
- flexion fronts ◆ Lordosis range of 0° to 20°
- ◆ LSO & TLSO ◆ Made to your specifications and measurements

For catalog or pricing call: 901-320-7155 Website: www.medstat-nationallabs.com