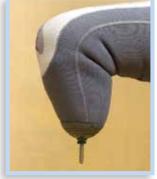

## Controlled pistoning with unlimited flexion

Alpha Select Liners combine many frequentlyrequested liner traits into one product. The liners are well-suited for amputees used to the durability of silicone but continually seeking greater comfort.

- Controlled pistoning without a potentially irritating distal matrix
- New hybrid gel combines durability and comfort
- Broad range of knee flexion without sacrificing comfort...even during long periods of sitting or bending
- Easily dons and comfortably conforms to various limb shapes without undue pressure
- Extra distal cushioning yet thin behind the knee and proximally
- · Flexible umbrella feels virtually unnoticeable
- · Retrofitable option available