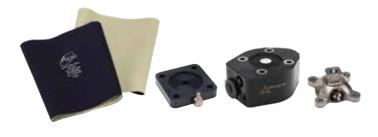

New LimbLogic VS accessories offer the ability to cosmetically cover the unit and provide versatile transfemoral vacuum suspension applications. A vacuum plate, a vacuum pyramid and an Alpha® AK Sleeve work with LimbLogic VS to create secure, airtight suspension while maintaining an inline profile.